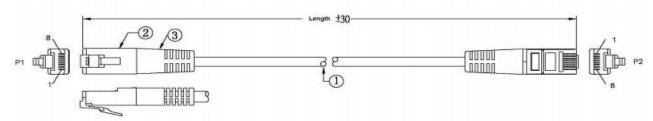

## **Specification**

- Inner Conductor: Bare Copper 26AWG
- Cable Jacket Color: Black
- Cable Jacket Material: PVC
- Jacket Diameter: 5.9±0.1mm
- Contact Pin: Gold Plated 3µ/6µ/15µ/30µ/50µ
- Length: Customized